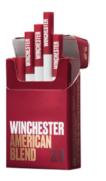

# **WINCHESTER**

Winchester – is an American classic cigarette brand

Format compact, king sise American blend - USA Specially designed triple filter Design cigarettes paper "ultra-white"

Winchester

classical full flavor line

Winchester 2.0 king size

Winchester Filter compact