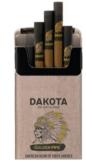

## DAKOTA

#### Classic American little cigars

Format king size pack & blister
American cigarillos aromo blend
Mono filter
Sweet tipping
Tobacco leaf paper
Natural aromatics