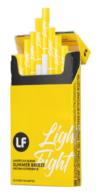

Drive Energy Drink

LF Sky Blue - soft-balanced cigarettes with recessed-filte. LF New Tatse compact - cigarettes with toasted Virginia & tripple tube filter.

Cigarettes of "best price"

Format king size, compact, superslims Classic mono filter American blend with Eastern European Oriental