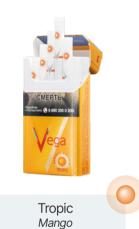

#### Traditional American Blend in value segment

Format compact, superslims Classic American blend Triple tube filter with charcoal in classic version Capsule filter Vega

Silver Edition

Dark Edition

White Edition