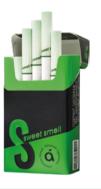

#### **Sweet Smell**

king size

Flavored cigarettes in the mass-market segment

Format king sise Colombian aroma blend Mono filter Sweet tipping

A.Green Green Apple

V.Yellow Vanilla