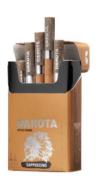

## DAKOTA

#### Classic American little cigars

Format king size pack & blister
American cigarillos aromo blend
Mono filter
Sweet tipping
Tobacco leaf paper
Natural aromatics

#### **DAKOTA LC**

DAKOTA

Amber Rum

king size

Cappuccino

Little cigars

Cherries

Dark Cream