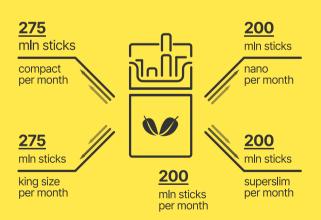

#### We produce:

of 20 size cigarettes

Nano 83 mm | ø 5,4 mm

Compact 83 mm | ø 6,7 mm

King size 83 mm | ø 7,8 mm

Super slims 99 mm | ø 5,4 mm

CIGARETTES AND CIGARILLOS BRANDS BY UCM

Medium price seament