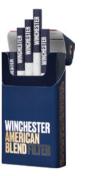

# **WINCHESTER**

Winchester – is an American classic cigarette brand

Format compact, king sise American blend - USA Specially designed triple filter Design cigarettes paper "ultra-white"

Winchester

classical full flavor line

Winchester 2.0 king size

Winchester Filter compact