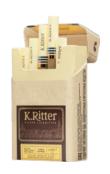

## K.Ritter

Premium cigarettes

Grape Flavour

Cherry Flavour

Natural Taste

Melon Flavour

**Currant Flavour** 

king size

K.Ritter

Turin Coffee

Grape Flavour

Melon Flavour

Currant Flavour

Cherry Flavour

Turin Coffee

Natural Taste