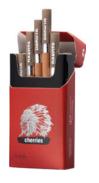

#### **DAKOTA LC**

DAKOTA

Amber Rum

king size

Cappuccino

Little cigars

Cherries

Dark Cream

Original

Vanilla

**DAKOTA LC** 

Little cigars

blisters

Cherries

Dark Cream

Cappuccino

Cherries

Original

Vanilla