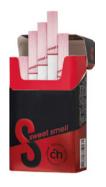

#### **Sweet Smell**

king size

Flavored cigarettes in the mass-market segment

Format king sise Colombian aroma blend Mono filter Sweet tipping

A.Green Green Apple

V.Yellow Vanilla