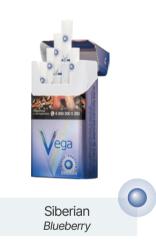

#### Traditional American Blend in value segment

Format compact, superslims Classic American blend Triple tube filter with charcoal in classic version Capsule filter Vega

Silver Edition

Dark Edition

White Edition