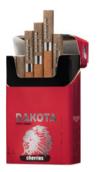

#### **DAKOTA LC**

DAKOTA

Amber Rum

king size

Cappuccino

Little cigars

Cherries

Dark Cream

Original

Vanilla

**DAKOTA LC** 

Little cigars

blisters

Cherries

Dark Cream

Cappuccino

Cherries

Original

Vanilla