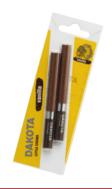

## DAKOTA

#### Classic American little cigars

Format king size pack & blister
American cigarillos aromo blend
Mono filter
Sweet tipping
Tobacco leaf paper
Natural aromatics

#### **DAKOTA LC**

DAKOTA

Amber Rum

king size

Cappuccino

Little cigars

Cherries

Dark Cream