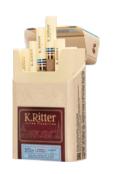

K.Ritter - elite cigarettes for daily smoking

## K.Ritter

Premium cigarettes

Grape Flavour

Cherry Flavour

Natural Taste

Melon Flavour

**Currant Flavour** 

king size