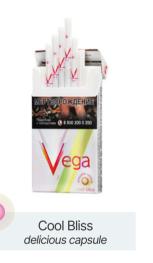

#### Traditional American Blend in value segment

Format compact, superslims Classic American blend Triple tube filter with charcoal in classic version Capsule filter Vega

Silver Edition

Dark Edition

White Edition