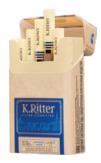

## K.Ritter

Premium cigarettes

Grape Flavour

Cherry Flavour

Natural Taste

Melon Flavour

**Currant Flavour** 

king size

K.Ritter

Turin Coffee

Grape Flavour

Melon Flavour

Currant Flavour

Cherry Flavour

Turin Coffee

Natural Taste