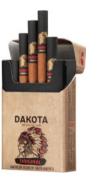

## **DAKOTA**

Original king size

#### Native american cigarettes

Format compact, king sise
American blend full flavor
Craft package
Tripple tube filter with charcoal
Soft-touch tipping
Tobacco leaf paper

## DAKOTA