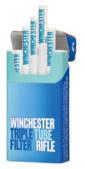

#### Winchester

modern line designer filter "Star"

Winchester Rifle compact

Winchester XPR king size