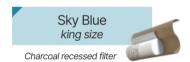

Drive Energy Drink

LF Sky Blue - soft-balanced cigarettes with recessed-filte. LF New Tatse compact - cigarettes with toasted Virginia & tripple tube filter.

Cigarettes of "best price"

Format king size, compact, superslims Classic mono filter American blend with Eastern European Oriental