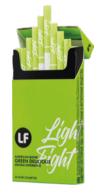

complex filter

LF

superslim flavored cigarettes

Green Delicious

Apple

Blossom Berries

Menthol

Summer Breeze Vanilla

Drive Energy Drink

LF Sky Blue - soft-balanced cigarettes with recessed-filte. LF New Tatse compact - cigarettes with toasted Virginia & tripple tube filter.

Cigarettes of "best price"

Format king size, compact, superslims Classic mono filter American blend with Eastern European Oriental