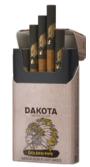

## DAKOTA

#### Classic American little cigars

Format king size pack & blister
American cigarillos aromo blend
Mono filter
Sweet tipping
Tobacco leaf paper
Natural aromatics