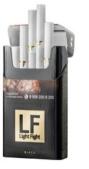

complex filter

LF

superslim flavored cigarettes

Green Delicious

Apple

Blossom Berries

Menthol

Summer Breeze Vanilla

Drive Energy Drink

LF Sky Blue - soft-balanced cigarettes with recessed-filte. LF New Tatse compact - cigarettes with toasted Virginia & tripple tube filter.

Cigarettes of "best price"

Format king size, compact, superslims Classic mono filter American blend with Eastern European Oriental