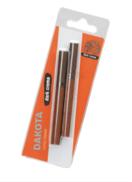

## DAKOTA

#### Classic American little cigars

Format king size pack & blister
American cigarillos aromo blend
Mono filter
Sweet tipping
Tobacco leaf paper
Natural aromatics

#### **DAKOTA LC**

DAKOTA

Amber Rum

king size

Cappuccino

Little cigars

Cherries

Dark Cream