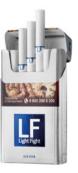

complex filter

LF

superslim flavored cigarettes

Green Delicious

Apple

Blossom Berries

Menthol

Summer Breeze Vanilla

Drive Energy Drink

LF Sky Blue - soft-balanced cigarettes with recessed-filte. LF New Tatse compact - cigarettes with toasted Virginia & tripple tube filter.

Cigarettes of "best price"

Format king size, compact, superslims Classic mono filter American blend with Eastern European Oriental