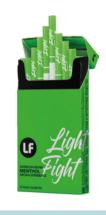

complex filter

LF

superslim flavored cigarettes

Green Delicious

Apple

Blossom Berries

Menthol

Summer Breeze Vanilla