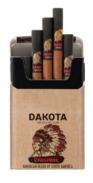

## **DAKOTA**

Original king size

#### Native american cigarettes

Format compact, king sise
American blend full flavor
Craft package
Tripple tube filter with charcoal
Soft-touch tipping
Tobacco leaf paper