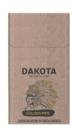

## **DAKOTA**

Original king size

#### Native american cigarettes

Format compact, king sise
American blend full flavor
Craft package
Tripple tube filter with charcoal
Soft-touch tipping
Tobacco leaf paper