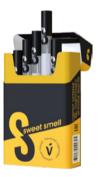

#### **Sweet Smell**

king size

Flavored cigarettes in the mass-market segment

Format king sise Colombian aroma blend Mono filter Sweet tipping

A.Green Green Apple

V.Yellow Vanilla