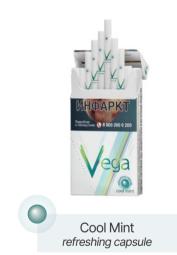

#### Traditional American Blend in value segment

Format compact, superslims Classic American blend Triple tube filter with charcoal in classic version Capsule filter Vega

Silver Edition

Dark Edition

White Edition