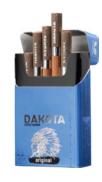

## **DAKOTA**

Original king size

#### Native american cigarettes

Format compact, king sise
American blend full flavor
Craft package
Tripple tube filter with charcoal
Soft-touch tipping
Tobacco leaf paper