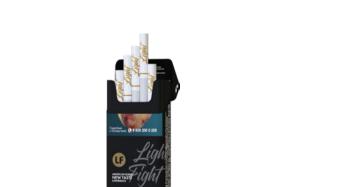

complex filter

LF

superslim flavored cigarettes

Green Delicious

Apple

Blossom Berries

Menthol

Summer Breeze Vanilla

Drive Energy Drink

LF Sky Blue - soft-balanced cigarettes with recessed-filte. LF New Tatse compact - cigarettes with toasted Virginia & tripple tube filter.

Cigarettes of "best price"

Format king size, compact, superslims Classic mono filter American blend with Eastern European Oriental