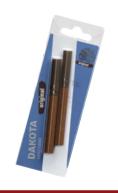

## **DAKOTA**

Original king size

#### Native american cigarettes

Format compact, king sise
American blend full flavor
Craft package
Tripple tube filter with charcoal
Soft-touch tipping
Tobacco leaf paper