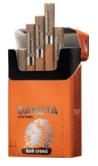

## **DAKOTA**

Original king size

#### Native american cigarettes

Format compact, king sise
American blend full flavor
Craft package
Tripple tube filter with charcoal
Soft-touch tipping
Tobacco leaf paper