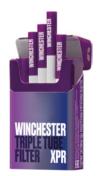

# **WINCHESTER**

Winchester – is an American classic cigarette brand

Format compact, king sise American blend - USA Specially designed triple filter Design cigarettes paper "ultra-white"

Winchester

classical full flavor line

#### Winchester

modern line designer filter "Star"

Winchester Rifle compact

Winchester XPR king size