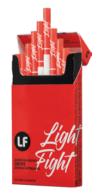

complex filter

LF

superslim flavored cigarettes

Green Delicious

Apple

Blossom Berries

Menthol

Summer Breeze Vanilla

Drive Energy Drink

LF Sky Blue - soft-balanced cigarettes with recessed-filte. LF New Tatse compact - cigarettes with toasted Virginia & tripple tube filter.

Cigarettes of "best price"

Format king size, compact, superslims Classic mono filter American blend with Eastern European Oriental